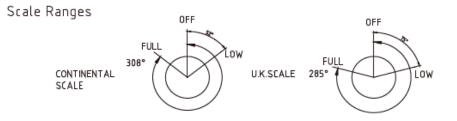

#### **Technical specifications**

| Fixation:         | Two M4 screw at 28mm center or central bush fixing<br>M10 thread                                                |
|-------------------|-----------------------------------------------------------------------------------------------------------------|
| Electrical rating | 13.5A 240V AC MAX – Resistive 7A 400V AC MAX-<br>Resistive tungsten halogen (ballast load)<br>1960W 240V AC MAX |
| Temp. ranges      | 75-285° (British scale) 52-308° (Continental scale)                                                             |
| Working temp.     | max. 125°C continuous rating                                                                                    |
| Spindle           | 6.0mm or 4.73mm diameter single D section (plastic spindle, metal spindle available on request)                 |
| Connexions        | 6.3mm flat terminal (plug-in)                                                                                   |
| Standards         | EN 60730-2-14 y EN 60 730-2-9                                                                                   |