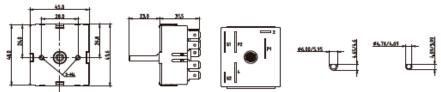

|
| Standards         | EN 60730-2-14 y EN 60 730-2-9                                                                                   |





MODELS :

- 40ER single pole
- 41ER single pole with signal contacts
- 42ER dual circuit single pole
- 43ER dual circuit single pole with signal contacts
- 44ER double pole
- 45ER double pole with signal contacts
- 47ER dual circuit latched double pole with signal contacts
- 48ER dual circuit single pole with up-rated signal contacts
- 49ER single pole with up-rated signal contacts

#### Benefits

- Compact design and easy installation.
- Available in many different configurations.
- Available with both continental or british temperature scale.
- Max. ambient temperature 110°C.

# Dimensions



## Wiring Diagrams