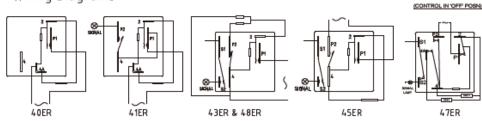

## Wiring Diagrams

MODELS :

- 40ER single pole
- 41ER single pole with signal contacts
- 42ER dual circuit single pole
- 43ER dual circuit single pole with signal contacts
- 44ER double pole
- 45ER double pole with signal contacts
- 47ER dual circuit latched double pole with signal contacts
- 48ER dual circuit single pole with up-rated signal contacts
- 49ER single pole with up-rated signal contacts