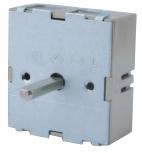

## Description

The 40ER Series low profile energy regulators have been designed to meet the demands of modern cooking appliances where controls compartment space is limited.

These energy regulators are manufactured to a high performance specification with an ambient temperature rating of 125°C

MODELS :

- 40ER single pole
- 41ER single pole with signal contacts
- 42ER dual circuit single pole
- 43ER dual circuit single pole with signal contacts
- 44ER double pole
- 45ER double pole with signal contacts
- 47ER dual circuit latched double pole with signal contacts
- 48ER dual circuit single pole with up-rated signal contacts
- 49ER single pole with up-rated signal contacts