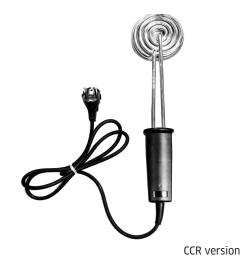

| Technical specifications |                                                 |
|--------------------------|-------------------------------------------------|
| Tube material:           | Stainless steel AISI 316L                       |
| Tube diameter:           | 8mm                                             |
| Standard wiring:         | 1400mm                                          |
| Rated voltage:           | 230v                                            |
| Certificates:            | CE, EN 60335-2-9                                |
| Availabe models:         |                                                 |
| CCR - ROUND PLATE        | Diameter 110mm - 900w<br>Diameter 137mm - 1000w |

230x82mm - 1200w 230x126mm - 2000w

CCP version