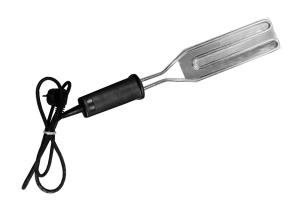

230x82mm - 1200w 230x126mm - 2000w

CCP version

# Benefits & application fields

CCP - RECTANGULAR PLATE